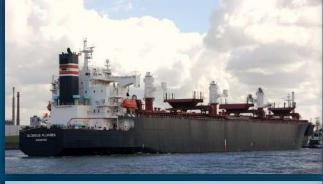

#### **Glorious Plumeria**

Wood Chips Carrier Flag: Panama Port of Registry: Panama Shipowner: Japanese DWT/GT/NT: 49,636/ 39,904/ 21,193 M/E: MITSUI 2SA6CY/ 8,360