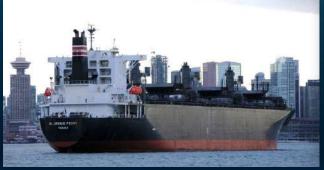

#### Silver Pegasus

Wood Chips Carrier Flag: Panama Port of Registry: Panama Shipowner: Japanese DWT/GT/NT: 54,347/43,621/19,125 M/E: MITSUBISHI 7UEC50LS II /9,195