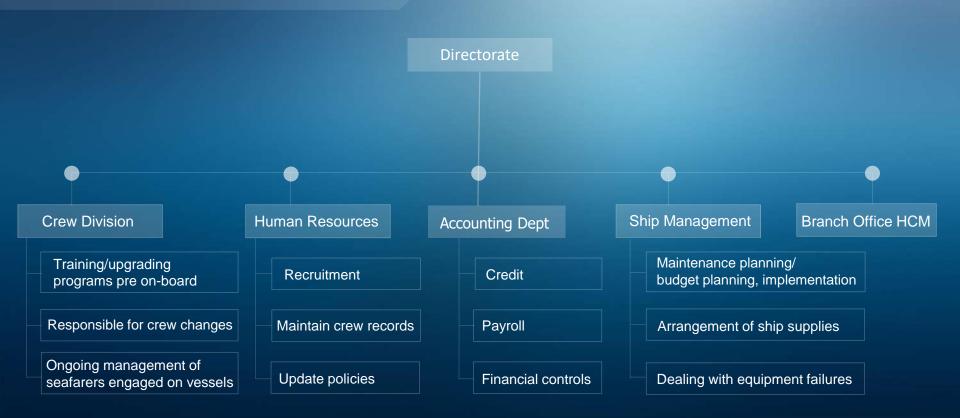

m.vn

# INLACO-HP COMPANY HISTORY

# Company history

(1992 – now)



### Year 2013

Charter capital has increased by more than 3 times compared to the first time. Scaling up with the representative offices manage more than 600 seafarers.

# Year 1999

Being transformed into Joint Stock Company (with the name of International Labour and Services Stock Company) as per decision No. 77/1999/QĐ-BGTVT dated 07/01/99 of the Minister of Ministry of Transportation. INLACO – HP is a member of Vinalines.



ពីមិ

### Year 1993

Being re-established as per decision No. 1296 QĐ TCCB-LĐ dated 29/06/93 of Ministry of Transportation.

### Year 1992

Being established in accordance with the decision No. 253QD/TCCB dated 29/04/92 by General Director of Vietnam Maritime Union.

# INLACO-HP COMPANY DIAGRAM



# **INLACO-HP** CERTIFICATE OF COMPLIANCE



MITCH KAIJI KYCIKAI

Certificate of Seafarer Recruitment and Placement Service Providers

International Labour and Services Stock Company (INLACO-HP)

19/3400 Reglevation No. 1 Closel & El-689 Location 7 No.1 Ngrayor Trick Str., May To Hard, Ngr Qoyen Disk, Mail Phong City, Victores

FIGE 8 TO CIRCINY.

Was the expansion Quality Management System complians with Classific similarity for entitification of scalars constituent and placement service presiden, and
Unit the equivalent conference in the scalarity sector in the Regulation 1.4 effortilizes. Labore: Conversion (MCL) 2006 in accordance with Processing Scalars, relative Conference).

Daiv of Initial Registration 122 August, 2005 Validity 233 August, 2022 Immed at Tokyo on 22 August, 2015