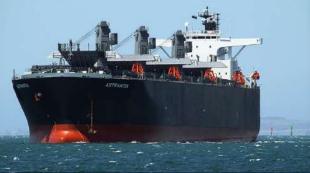

#### Astrantia

Wood Chips Carrier Flag: Japan Port of Registry: Panama Shipowner: Japanese DWT/GT/NT: 58,758/ 49,295/ 19,857 M/E: MAN B&W 6S50MC-C/ 9,370