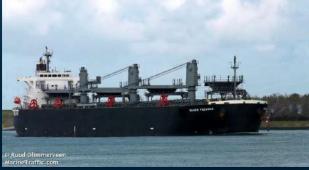

#### Silver Pegasus

Wood Chips Carrier Flag: Panama Port of Registry: Panama Shipowner: Japanese DWT/GT/NT: 54,347/43,621/19,125 M/E: MITSUBISHI 7UEC50LS II /9,195