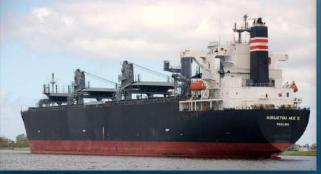

#### Hokuetsu Ace II

Wood Chips Carrier Flag: Panama Port of Registry: Panama Shipowner: Japanese DWT/GT/NT: 54,334/43,591/19,125 M/E: MITSUBISHI 7UEC50LS II/ 9,195