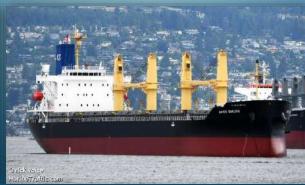

#### **Martin Island**

Bulk Carrier Flag: Panama Port of Registry: Panama Shipowner: Japanese DWT/GT/NT: 32,723/ 20,981/ 11,228 M/E: KOBE DIESEL 6UEC 45LSE / 6,200