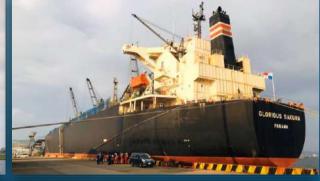

#### **Glorious Sakura**

Wood Chips Carrier Flag: Panama Port of Registry: Panama Shipowner: Japanese DWT/GT/NT: 60,500/49,294/21,540 M/E: MITSUBISHI 7UEC50 / 9,670