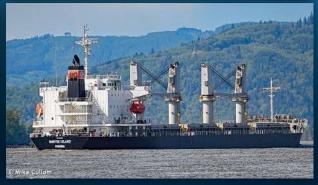

#### **Martin Island**

Bulk Carrier Flag: Panama Port of Registry: Panama Shipowner: Japanese DWT/GT/NT: 32,723/ 20,981/ 11,228 M/E: KOBE DIESEL 6UEC 45LSE / 6,200